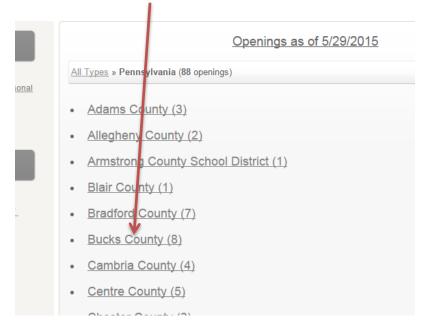

- 1. Please apply on the Source4Teachers website: <u>https://www.source4teachers.com/</u>
- 2. Click on Apply Now:

3. On left side of webpage, you will see Vacancies. Click Pennsylvania

4. Then click on Bucks County