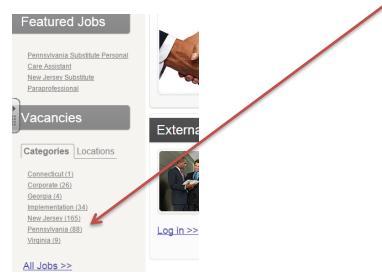

- 1. Please apply on the Source4Teachers website: <u>https://www.source4teachers.com/</u>
- 2. Click on Apply Now:

3. On left side of webpage, you will see Vacancies. Click Pennsylvania

4. Then click on Bucks County