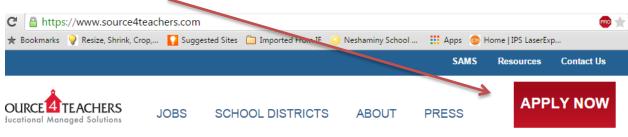

- 1. Please apply on the Source4Teachers website: <u>https://www.source4teachers.com/</u>
- 2. Click on Apply Now:

3. On left side of webpage, you will see Vacancies. Click Pennsylvania

4. Then click on Bucks County